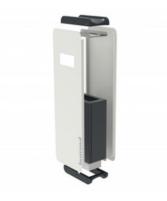

## LEGRAND PEDESTAL PENTRU FIXING VERDE'UP PREMIUM METAL CHARGING STATIONS TO THE GROTUND

Caracteristici tehnice Equipment for mounting charging stations on the wall or fixing to the ground For metal charging stations Pedestal for fixing metal charging stations to the ground Supplied with metal front cover Option to integrate protection devices on plates or rail chassis (dimensions equivalent to Atlantic box 600 x 400 mm) Caracteristici generale Green'up<sup>™</sup> Premium charging stations - equipment for wall mounting or fixing to the ground Pret: 5.290,18 LEI (TVA inclus)