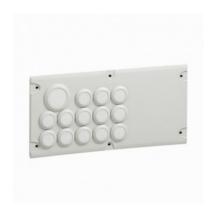

## <u>LEGRAND OPEN-WORK PLATE CABSTOP - IP55 - PENTRU ATLANTIC DULAP - 14</u> ENTRIES

Caracteristici tehnice

Cabstop open-work plate IP 55

Cable entries consisting of a cable clamp providing the mechanical grip, and elastomer areas for weatherproofing

Can be pierced using the cable (no tool required)

Fits the cable perfectly

Replacement of a cable possible

Fire retardant polypropylene RAL 7035

2 possibilities of mounting:

direct on cable entry of Atlantic or Marina cabinets

on flat surface with kit Cat.No 0 364 98

Furnizat cu:

locking caps for sealing a pierced entry providing IP 55 protection

cable release tool

Number of entries O5 to 14:13 Number of entries O14 to 24:1

Number of spare entries : -

Direct mounting on cable entry of cabinet width: 300 mm

Caracteristici generale

Equipment for Atlantic metal cabinets

Pret: 355,26 LEI (TVA inclus)

Detalii online: https://www.materialeelectrice.ro/open-work-plate-cabstop-ip55-pentru-atlantic-dulap-14-entries-230980