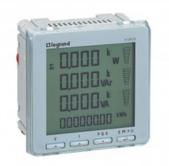

## LEGRAND MULTIFUNCTION MEASURING UNIT EMDX<sup>3</sup> PREMIUM - USA/SOLID CAPAC MOUNTING - 96X96X62 MM

Caracteristici tehnice EMDX<sup>3</sup> - Premium multi-function measuring unit For mounting on door or solid faceplate Dimensions: 96 x 96 x 62 mm LCD display Precision class: 0.5 Measurement of currents, Tensiunes, active, reactive and apparent Putere, internal temperature and Putere factor Metering: Active energy consumed or produced Reactive energy consumed or produced Operating time THD Programmable alarms on all functions Putere quality functions: harmonics (U & I) to 40th, dips, swells, interruption, rapid Tensiune change and flickers Memory embedded (8 Mb) RTC (real time clock) Can take 4 EMDX3 optional module Caracteristici generale EMDX<sup>3</sup> multi-function measuring units - for mounting on door or solid faceplate Conform to standards: IEC 61557-12 IEC 62053-22 Pret: 2.398,87 LEI (TVA inclus)