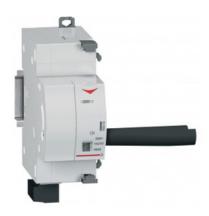

## LEGRAND MOTOR ACTIONARE DX<sup>3</sup> 230 V~ - STANDARD - 1 MODULE - PENTRU 1.5 MODULE DEVICES

Caracteristici tehnice

Motorised controls

For remote control (opening and closing) of their associated device.

To fit on the Stanga-hand side of DX³ and TX³ devices

For MCBs, RCBOs, RCCBs and remote trip isolating switches (from 1P to 4P)

Can take one control auxiliary and one signalling auxiliary.

No tool required for joining together the motorised control and the main device

ON/OFF function - for 1.5 module / pole devices (In up to 125 A) from 2P to 4P

Control Tensiune: 230 V~

Numar de module : 2 Caracteristici generale

Signalling, remote tripping auxiliaries and motorised controls DX<sup>3</sup>