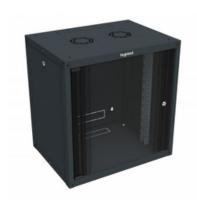

## LEGRAND LINKEO FIX 19" CABINET CU REMOVABLE SIDE PANELS - CAPACITY 9U - DIMENSIONS 471X600X450 MM - READY-ASSEMBLED

Caracteristici tehnice

Linkeo fix 19" cabinets

Removable side panels

For easy access at the side of the cabinet

Opening with a lock (same key as the door)

Delivered flatpack

Depth 450 mm

Capacity: : 9 U

Height: : 471 mm

Width: : 600 mm

Loading capacity: : 27 kg

Caracteristici generale

Linkeo 19" and 10" wall-mounting cabinets

IP 20 - IK 08

Equipped with:

1 reversible door made of screen-printed safety glass and with integrated lock

2 x 19" upDreaptas with U marking and adjustable in depth

3 pre-cut cable entries (top, bottom and rear). 1 brush for a cable entry. Top perforations for natural

ventilation

panels with automatic grounding (ready assembled version)

earthing kit (flatpack version)