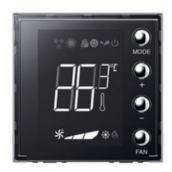

## LEGRAND KNX TEMPERATURE CONTROLLER - MONTAJ INCASTRAT - 2 MODULE

Caracteristici tehnice

KNX temperature control panels

Connected directly to BUS/KNX cable (supplied with tap-off connector)

The control unit must be programmed using ETS software

Flush mounted 1.6" backlight display with 4 pushbuttons and embedded temperature probe

Used to manage different types of heating/cooling system (FCU, heating/cooling valve, fan, electric load, ...)

in combination through KNX with dedicated HVAC controller:

Monitoring the ambient temperature with desired unit

Adjustment of the temperature set-point and/or fan speed

Selection of operating mode (comfort, eco, protection, OFF)

To be installed in Montaj incastrat boxes