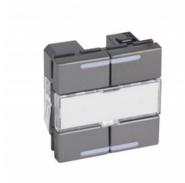

## <u>LEGRAND KNX CONTROL MECHANISM ARTEOR - VERSIUNE PATRATA - MAGNESIUM</u>

Caracteristici tehnice

KNX control units - Arteor

To be equipped with cover plates, support frames and plates

4 pushbuttons - square version

4 actuation points

With label-holder

Magnesium

Caracteristici generale

Lighting Management - KNX manual controls

Directly connected to the KNX Bus (supplied with KNX connector)

Programming through ETS software

For lighting control (ON/OFF, dim, scenario, etc.), shutters and slats controls, automation control

Equipped with 4 to 6 programmable Red Green Blue LEDs (12 colours available) to indicate the status of the loads and provide system and alarm status feedback