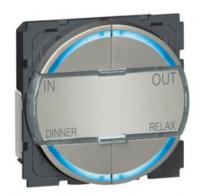

## LEGRAND KNX CONTROL MECHANISM ARTEOR - VERSIUNE ROTUNDA - MAGNESIUM

Caracteristici tehnice

KNX control units - Arteor

To be equipped with cover plates, support frames and plates

4 pushbuttons - round version

4 actuation points

With label-holder

Magnesium

Caracteristici generale

Lighting Management - KNX manual controls

Directly connected to the KNX Bus (supplied with KNX connector)

Programming through ETS software

For lighting control (ON/OFF, dim, scenario, etc.), shutters and slats controls, automation control

Equipped with 4 to 6 programmable Red Green Blue LEDs (12 colours available) to indicate the status of the loads and provide system and alarm status feedback