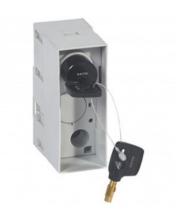

Key-lock for "Debro-lift" mechanism

Enable locking of DPX<sup>3</sup> in drawn-out position

Flat key n°HBA90GPS6149

Star key

One key for motorised DPX3 or with rotary handle

Caracteristici generale

DPX<sup>3</sup> 630 - equipment and accessories