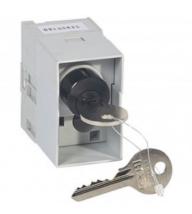

Key-lock for "Debro-lift" mechanism

Enable locking of DPX<sup>3</sup> in drawn-out position

Flat key n°HBA90GPS6149

Flat key

One key for motorised DPX<sup>3</sup> or with rotary handle

Caracteristici generale