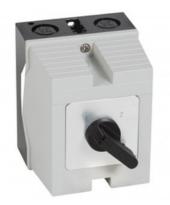

## LEGRAND INTRERUPATOR ROTATIV- CHANGEOVER SWITCH CUOUT OFF - PR 17 - 4P - 20 A - BOX 96X120 MM

Caracteristici tehnice Function: changeover switches Without off - 96 x 120 mm box Numar de poli : 4 Range : PR 17 Max. rating AC 21 : 20 A Number of contacts : 8 Caracteristici generale Cam switches insulating box For selecting and changing the status of the circuits into which it is integrated For viewing the state of equipment according to the position of the selector lever Boxed device, class II Contacts with positive opening and double breaking of poles Presentation: black or grey/black selector lever, faceplate with marking Conform to standards IEC EN 60947-3 IP 65 for 76 x 76 and 96 x 120 mm boxes IP 55 for 135 x 170 mm boxes Pret: 458,57 LEI (TVA inclus)