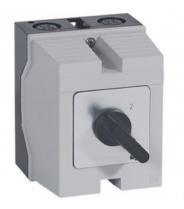

## LEGRAND INTRERUPATOR ROTATIV- CHANGEOVER SWITCH CUOUT OFF - PR 12 - 4P - 16 A - BOX 96X120 MM

Caracteristici tehnice Function: changeover switches Without off - 96 x 120 mm box Numar de poli : 4 Range : PR 12 Max. rating AC 21 : 16 A Number of contacts : 8 Caracteristici generale Cam switches insulating box For selecting and changing the status of the circuits into which it is integrated For viewing the state of equipment according to the position of the selector lever Boxed device, class II Contacts with positive opening and double breaking of poles Presentation: black or grey/black selector lever, faceplate with marking Conform to standards IEC EN 60947-3 IP 65 for 76 x 76 and 96 x 120 mm boxes IP 55 for 135 x 170 mm boxes Pret: 424,59 LEI (TVA inclus)