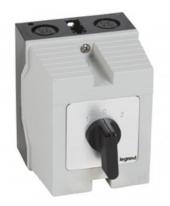

## LEGRAND INTRERUPATOR ROTATIV- CHANGEOVER SWITCH CU OFF - PR 21 - 4P -25 A - BOX 96X120 MM

Caracteristici tehnice Function: changeover switches With off - 96 x 120 mm box Numar de poli : 4 Range : PR 21 Max. rating AC 21:25 A Number of contacts : 8 Caracteristici generale Cam switches insulating box For selecting and changing the status of the circuits into which it is integrated For viewing the state of equipment according to the position of the selector lever Boxed device, class II Contacts with positive opening and double breaking of poles Presentation: black or grey/black selector lever, faceplate with marking Conform to standards IEC EN 60947-3 IP 65 for 76 x 76 and 96 x 120 mm boxes IP 55 for 135 x 170 mm boxes Pret: 486,34 LEI (TVA inclus)