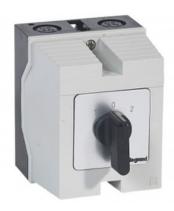

## <u>LEGRAND INTRERUPATOR ROTATIV- CHANGEOVER SWITCH CU OFF - PR 12 - 4P - 16 A - BOX 96X120 MM</u>

Caracteristici tehnice

Function: changeover switches With off - 96 x 120 mm box

Numar de poli : 4 Range : PR 12

Max. rating AC 21 : 16 A Number of contacts : 8 Caracteristici generale

Cam switches insulating box

For selecting and changing the status of the circuits into which it is integrated

For viewing the state of equipment according to the position of the selector lever

Boxed device, class II

Contacts with positive opening and double breaking of poles

Presentation: black or grey/black selector lever, faceplate with marking

Conform to standards IEC EN 60947-3

IP 65 for 76 x 76 and 96 x 120 mm boxes