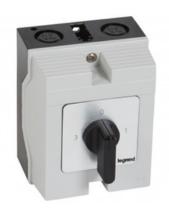

## <u>LEGRAND INTRERUPATOR ROTATIV- 3-WAY SWITCH CU OFF - PR 12 - 2P - 16 A - BOX 96X120 MM</u>

Caracteristici tehnice

Function: 3-way switches With off - 96 x 120 mm box

Numar de poli : 2 Range : PR 12

Max. rating AC 21 : 16 A Number of contacts : 6 Caracteristici generale

Cam switches insulating box

For selecting and changing the status of the circuits into which it is integrated

For viewing the state of equipment according to the position of the selector lever

Boxed device, class II

Contacts with positive opening and double breaking of poles

Presentation: black or grey/black selector lever, faceplate with marking

Conform to standards IEC EN 60947-3

IP 65 for 76 x 76 and 96 x 120 mm boxes

IP 55 for 135 x 170 mm boxes Pret: 409,19 LEI (TVA inclus)

**Detalii online:** https://www.materialeelectrice.ro/intrerupator-rotativ-3-way-switch-cu-off-pr-12-2p-16-a-box-96x120-mm-229014