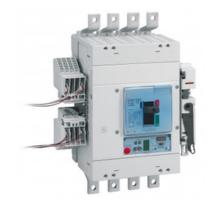

## <u>LEGRAND INTRERUPATOR GENERAL TIP USOL 630 - SG ELECTRONIC RELEASE -</u> <u>4P - ICU 100 KA (400 V~) - IN 630 A</u>

Caracteristici tehnice MCCBs electronic release Sg - fixed version Adjustment of Ir, Isd, Ig, tr, tsd, tg Instantaneous protection If = 5 kAGreen indicator lamp Connector for test unit Logic and dynamic selectivity 4P version: adjustment of neutral on front panel Breaking capacity Icu 100 kA (400 V~) 4PIn: 630 A Caracteristici generale DPX<sup>3</sup> 630 - Sg electronic release MCCBs from 250 to 630 A Moulded case MCCBs for switching, control isolation and protection of low Tensiune electrical lines Can be fitted with auxiliaries Can be used with earth leakage module or with residual current relays Supplied complete with: fixing screws connection plates for bars insulated shields (phase barriers) Conform to IEC 60947-2 - Sealable adjustment Can be mounted on plate in XL<sup>3</sup> cabinets and enclosures Pret: 8.094,89 LEI (TVA inclus)