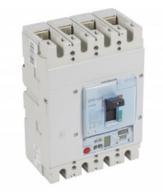

## <u>LEGRAND INTRERUPATOR GENERAL TIP USOL 630 - SG ELECTRONIC RELEASE -</u> <u>4P - ICU 100 KA (400 V~) - IN 500 A</u>

Caracteristici tehnice MCCBs electronic release Sg - fixed version Adjustment of Ir, Isd, Ig, tr, tsd, tg Instantaneous protection If = 5 kAGreen indicator lamp Connector for test unit Logic and dynamic selectivity 4P version: adjustment of neutral on front panel Breaking capacity Icu 100 kA (400 V~) 4PIn: 500 A Caracteristici generale DPX<sup>3</sup> 630 - Sg electronic release MCCBs from 250 to 630 A Moulded case MCCBs for switching, control isolation and protection of low Tensiune electrical lines Can be fitted with auxiliaries Can be used with earth leakage module or with residual current relays Supplied complete with: fixing screws connection plates for bars insulated shields (phase barriers) Conform to IEC 60947-2 - Sealable adjustment Can be mounted on plate in XL<sup>3</sup> cabinets and enclosures Pret: 7.403,42 LEI (TVA inclus)