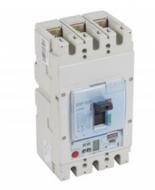

## <u>LEGRAND INTRERUPATOR GENERAL TIP USOL 630 - SG ELECTRONIC RELEASE -</u> <u>3P - ICU 100 KA (400 V~) - IN 500 A</u>

Caracteristici tehnice MCCBs electronic release Sg - fixed version Adjustment of Ir, Isd, Ig, tr, tsd, tg Instantaneous protection If = 5 kAGreen indicator lamp Connector for test unit Logic and dynamic selectivity 4P version: adjustment of neutral on front panel Breaking capacity Icu 100 kA (400 V~) 3P In: 500 A Caracteristici generale DPX<sup>3</sup> 630 - Sg electronic release MCCBs from 250 to 630 A Moulded case MCCBs for switching, control isolation and protection of low Tensiune electrical lines Can be fitted with auxiliaries Can be used with earth leakage module or with residual current relays Supplied complete with: fixing screws connection plates for bars insulated shields (phase barriers) Conform to IEC 60947-2 - Sealable adjustment Can be mounted on plate in XL<sup>3</sup> cabinets and enclosures Pret: 7.155,17 LEI (TVA inclus)