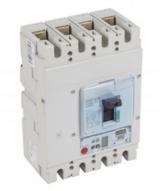

## <u>LEGRAND INTRERUPATOR GENERAL TIP USOL 630 - S2 ELECTRONIC RELEASE -</u> <u>4P - ICU 50 KA (400 V~) - IN 500 A</u>

Caracteristici tehnice MCCBs electronic release S2 - fixed version Adjustment of Ir, Isd, tr, tsd Instantaneous protection If = 5 kAGreen indicator lamp Connector for test unit Logic and dynamic selectivity 4P version: adjustment of neutral on front panel Breaking capacity Icu 50 kA (400 V~) 4PIn: 500 A Caracteristici generale DPX<sup>3</sup> 630 - S2 electronic release MCCBs from 250 to 630 A Moulded case MCCBs for switching, control isolation and protection of low Tensiune electrical lines Can be fitted with auxiliaries Can be used with earth leakage module or with residual current relays Supplied complete with: fixing screws connection plates for bars insulated shields (phase barriers) Conform to IEC 60947-2 - Sealable adjustment Can be mounted on plate in XL<sup>3</sup> cabinets and enclosures Pret: 7.335,94 LEI (TVA inclus)