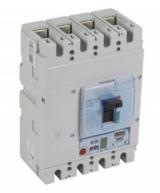

## <u>LEGRAND INTRERUPATOR GENERAL TIP USOL 630 - S2 ELECTRONIC RELEASE -</u> <u>4P - ICU 50 KA (400 V~) - IN 400 A</u>

Caracteristici tehnice MCCBs electronic release S2 - fixed version Adjustment of Ir, Isd, tr, tsd Instantaneous protection If = 5 kAGreen indicator lamp Connector for test unit Logic and dynamic selectivity 4P version: adjustment of neutral on front panel Breaking capacity Icu 50 kA (400 V~) 4PIn: 400 A Caracteristici generale DPX<sup>3</sup> 630 - S2 electronic release MCCBs from 250 to 630 A Moulded case MCCBs for switching, control isolation and protection of low Tensiune electrical lines Can be fitted with auxiliaries Can be used with earth leakage module or with residual current relays Supplied complete with: fixing screws connection plates for bars insulated shields (phase barriers) Conform to IEC 60947-2 - Sealable adjustment Can be mounted on plate in XL<sup>3</sup> cabinets and enclosures Pret: 6.478,27 LEI (TVA inclus)