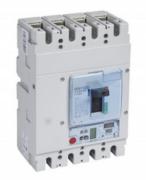

## <u>LEGRAND INTRERUPATOR GENERAL TIP USOL 630 - S2 ELECTRONIC RELEASE -</u> <u>4P - ICU 100 KA (400 V~) - IN 400 A</u>

Caracteristici tehnice MCCBs electronic release S2 - fixed version Adjustment of Ir, Isd, tr, tsd Instantaneous protection If = 5 kAGreen indicator lamp Connector for test unit Logic and dynamic selectivity 4P version: adjustment of neutral on front panel Breaking capacity Icu 100 kA (400 V~) 4PIn: 400 A Caracteristici generale DPX<sup>3</sup> 630 - S2 electronic release MCCBs from 250 to 630 A Moulded case MCCBs for switching, control isolation and protection of low Tensiune electrical lines Can be fitted with auxiliaries Can be used with earth leakage module or with residual current relays Supplied complete with: fixing screws connection plates for bars insulated shields (phase barriers) Conform to IEC 60947-2 - Sealable adjustment Can be mounted on plate in XL<sup>3</sup> cabinets and enclosures Pret: 7.166,88 LEI (TVA inclus)