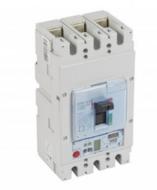

## <u>LEGRAND INTRERUPATOR GENERAL TIP USOL 630 - S2 ELECTRONIC RELEASE -</u> <u>3P - ICU 36 KA (400 V~) - IN 500 A</u>

Caracteristici tehnice MCCBs electronic release S2 - fixed version Adjustment of Ir, Isd, tr, tsd Instantaneous protection If = 5 kAGreen indicator lamp Connector for test unit Logic and dynamic selectivity 4P version: adjustment of neutral on front panel Breaking capacity Icu 36 kA (400 V~) 3P In: 500 A Caracteristici generale DPX<sup>3</sup> 630 - S2 electronic release MCCBs from 250 to 630 A Moulded case MCCBs for switching, control isolation and protection of low Tensiune electrical lines Can be fitted with auxiliaries Can be used with earth leakage module or with residual current relays Supplied complete with: fixing screws connection plates for bars insulated shields (phase barriers) Conform to IEC 60947-2 - Sealable adjustment Can be mounted on plate in XL<sup>3</sup> cabinets and enclosures Pret: 5.971,80 LEI (TVA inclus)