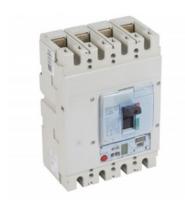

## LEGRAND INTRERUPATOR GENERAL TIP USOL 630 - S2 ELEC RELEASE + CENTRAL - 4P - ICU 50 KA (400 V~) - IN 320 A

Caracteristici tehnice

MCCBs electronic release S2 with energy metering central unit - fixed version

4P

In: 320 A

Caracteristici generale

DPX<sup>3</sup> 630 - S2 electronic release MCCBs from 250 to 630 A

Moulded case MCCBs for switching, control isolation and protection of low Tensiune electrical lines