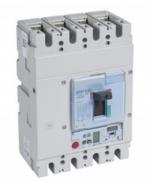

## LEGRAND INTRERUPATOR GENERAL TIP USOL 630 - S2 ELEC RELEASE + CENTRAL - 4P - ICU 36 KA (400 V~) - IN 630 A

Caracteristici tehnice MCCBs electronic release S2 with energy metering central unit - fixed version Adjustment of Ir, Isd, tr, tsd Instantaneous protection If = 5 kAGreen indicator lamp Connector for test unit Logic and dynamic selectivity 4P version: adjustment of neutral on front panel Breaking capacity Icu 36 kA (400 V~) 4PIn: 630 A Caracteristici generale DPX<sup>3</sup> 630 - S2 electronic release MCCBs from 250 to 630 A Moulded case MCCBs for switching, control isolation and protection of low Tensiune electrical lines Can be fitted with auxiliaries Can be used with earth leakage module or with residual current relays Supplied complete with: fixing screws connection plates for bars insulated shields (phase barriers) Conform to IEC 60947-2 - Sealable adjustment Can be mounted on plate in XL<sup>3</sup> cabinets and enclosures Pret: 7.352,06 LEI (TVA inclus)