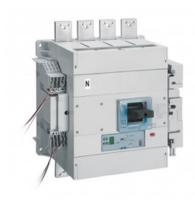

## LEGRAND INTRERUPATOR GENERAL TIP USOL 1600 - SG ELECTRONIC RELEASE - 4P - ICU 70 KA (400 V~) - IN 800 A

Caracteristici tehnice MCCBs electronic release Sg fixed version Adjustment of Ir, Isd, Ig, tr, tsd, tg Instantaneous protection If = 20 kA Green indicator lamp Connector for test unit

Logic and dynamic selectivity

Breaking capacity Icu 70 kA (400 V~)

4P

In: 800 A

Caracteristici generale

DPX<sup>3</sup> 1600 - Sg electronic release MCCBs from 630 to 1600 A

Moulded case MCCBs for switching, control isolation and protection of low Tensiune electrical lines

Can be fitted with auxiliaries

Can be used with residual current relays

Supplied complete with:

connection plates for bars

insulated shields (phase barriers)

Conform to IEC 60947-2 - Sealable adjustment

Can be mounted on plate in XL³ cabinets and enclosures