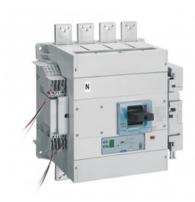

## LEGRAND INTRERUPATOR GENERAL TIP USOL 1600 - SG ELECTRONIC RELEASE -4P - ICU 70 KA (400 V~) - IN 630 A

Caracteristici tehnice MCCBs electronic release Sg fixed version Adjustment of Ir, Isd, Ig, tr, tsd, tg Instantaneous protection If = 20 kAGreen indicator lamp Connector for test unit Logic and dynamic selectivity

Breaking capacity Icu 70 kA (400 V~)

4P

In: 630 A

Caracteristici generale

DPX<sup>3</sup> 1600 - Sg electronic release MCCBs from 630 to 1600 A

Moulded case MCCBs for switching, control isolation and protection of low Tensiune electrical lines

Can be fitted with auxiliaries

Can be used with residual current relays

Supplied complete with:

connection plates for bars

insulated shields (phase barriers)

Conform to IEC 60947-2 - Sealable adjustment

Can be mounted on plate in XL³ cabinets and enclosures