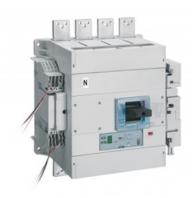

## LEGRAND INTRERUPATOR GENERAL TIP USOL 1600 - SG ELECTRONIC RELEASE - 4P - ICU 50 KA (400 V~) - IN 800 A

Caracteristici tehnice MCCBs electronic release Sg fixed version Adjustment of Ir, Isd, Ig, tr, tsd, tg Instantaneous protection If = 20 kA Green indicator lamp

Connector for test unit

Logic and dynamic selectivity

Breaking capacity Icu 50 kA (400 V~)

4P

In: 800 A

Caracteristici generale

DPX<sup>3</sup> 1600 - Sg electronic release MCCBs from 630 to 1600 A

Moulded case MCCBs for switching, control isolation and protection of low Tensiune electrical lines

Can be fitted with auxiliaries

Can be used with residual current relays

Supplied complete with:

connection plates for bars

insulated shields (phase barriers)

Conform to IEC 60947-2 - Sealable adjustment

Can be mounted on plate in XL³ cabinets and enclosures