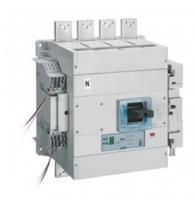

## LEGRAND INTRERUPATOR GENERAL TIP USOL 1600 - SG ELECTRONIC RELEASE -4P - ICU 50 KA (400 V~) - IN 1600 A

Caracteristici tehnice MCCBs electronic release Sg fixed version Adjustment of Ir, Isd, Ig, tr, tsd, tg Instantaneous protection If = 20 kAGreen indicator lamp Connector for test unit Logic and dynamic selectivity

Breaking capacity Icu 50 kA (400 V~)

4P

In: 1600 A

Caracteristici generale

DPX<sup>3</sup> 1600 - Sg electronic release MCCBs from 630 to 1600 A

Moulded case MCCBs for switching, control isolation and protection of low Tensiune electrical lines

Can be fitted with auxiliaries

Can be used with residual current relays

Supplied complete with:

connection plates for bars

insulated shields (phase barriers)

Conform to IEC 60947-2 - Sealable adjustment

Can be mounted on plate in XL³ cabinets and enclosures