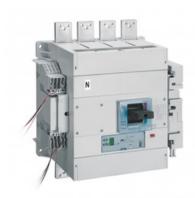

## LEGRAND INTRERUPATOR GENERAL TIP USOL 1600 - SG ELECTRONIC RELEASE -4P - ICU 36 KA (400 V~) - IN 800 A

Caracteristici tehnice MCCBs electronic release Sg fixed version Adjustment of Ir, Isd, Ig, tr, tsd, tg Instantaneous protection If = 20 kAGreen indicator lamp Connector for test unit Logic and dynamic selectivity

Breaking capacity Icu 36 kA (400 V~)

4P

In: 800 A

Caracteristici generale

DPX<sup>3</sup> 1600 - Sg electronic release MCCBs from 630 to 1600 A

Moulded case MCCBs for switching, control isolation and protection of low Tensiune electrical lines

Can be fitted with auxiliaries

Can be used with residual current relays

Supplied complete with:

connection plates for bars

insulated shields (phase barriers)

Conform to IEC 60947-2 - Sealable adjustment

Can be mounted on plate in XL³ cabinets and enclosures