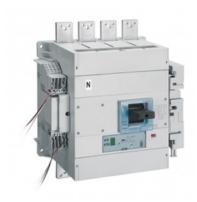

## LEGRAND INTRERUPATOR GENERAL TIP USOL 1600 - SG ELECTRONIC RELEASE - 4P - ICU 36 KA (400 V~) - IN 630 A

Caracteristici tehnice
MCCBs electronic release Sg fixed version
Adjustment of Ir, Isd, Ig, tr, tsd, tg
Instantaneous protection If = 20 kA
Green indicator lamp
Connector for test unit

Logic and dynamic selectivity

Breaking capacity Icu 36 kA (400 V~)

4P

In: 630 A

Caracteristici generale

DPX<sup>3</sup> 1600 - Sg electronic release MCCBs from 630 to 1600 A

Moulded case MCCBs for switching, control isolation and protection of low Tensiune electrical lines

Can be fitted with auxiliaries

Can be used with residual current relays

Supplied complete with:

connection plates for bars

insulated shields (phase barriers)

Conform to IEC 60947-2 - Sealable adjustment

Can be mounted on plate in XL³ cabinets and enclosures