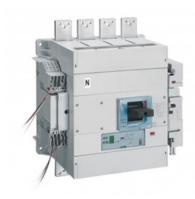

## LEGRAND INTRERUPATOR GENERAL TIP USOL 1600 - SG ELECTRONIC RELEASE -4P - ICU 100 KA (400 V~) - IN 1000 A

Caracteristici tehnice MCCBs electronic release Sg fixed version Adjustment of Ir, Isd, Ig, tr, tsd, tg Instantaneous protection If = 20 kAGreen indicator lamp Connector for test unit Logic and dynamic selectivity

Breaking capacity Icu 100 kA (400 V~)

4P

In: 1000 A

Caracteristici generale

DPX<sup>3</sup> 1600 - Sg electronic release MCCBs from 630 to 1600 A

Moulded case MCCBs for switching, control isolation and protection of low Tensiune electrical lines

Can be fitted with auxiliaries

Can be used with residual current relays

Supplied complete with:

connection plates for bars

insulated shields (phase barriers)

Conform to IEC 60947-2 - Sealable adjustment

Can be mounted on plate in XL³ cabinets and enclosures