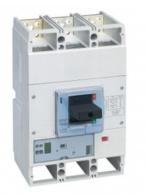

## LEGRAND INTRERUPATOR GENERAL TIP USOL 1600 - SG ELECTRONIC RELEASE -<u>3P - ICU 50 KA (400 V~) - IN 1600 A</u>

Caracteristici tehnice MCCBs electronic release Sg fixed version Adjustment of Ir, Isd, Ig, tr, tsd, tg Instantaneous protection If = 20 kAGreen indicator lamp Connector for test unit Logic and dynamic selectivity Breaking capacity Icu 50 kA (400 V~) 3P In: 1600 A Caracteristici generale DPX<sup>3</sup> 1600 - Sg electronic release MCCBs from 630 to 1600 A Moulded case MCCBs for switching, control isolation and protection of low Tensiune electrical lines Can be fitted with auxiliaries Can be used with residual current relays Supplied complete with: connection plates for bars insulated shields (phase barriers) Conform to IEC 60947-2 - Sealable adjustment Can be mounted on plate in XL<sup>3</sup> cabinets and enclosures Pret: 17.810,54 LEI (TVA inclus)