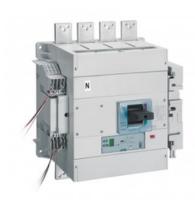

## LEGRAND INTRERUPATOR GENERAL TIP USOL 1600 - SG ELEC RELEASE +CENTRAL- 4P - ICU 100 KA (400 V~) - IN 800 A

Caracteristici tehnice

MCCBs electronic release Sg with energy metering central unit fixed version

Adjustment of Ir, Isd, Ig, tr, tsd, tg

Instantaneous protection If = 20 kA

Green indicator lamp

Connector for test unit

Logic and dynamic selectivity

Breaking capacity Icu 100 kA (400 V~)

4P

In: 800 A

Caracteristici generale

DPX<sup>3</sup> 1600 - Sg electronic release MCCBs from 630 to 1600 A

Moulded case MCCBs for switching, control isolation and protection of low Tensiune electrical lines

Can be fitted with auxiliaries

Can be used with residual current relays

Supplied complete with:

connection plates for bars

insulated shields (phase barriers)

Conform to IEC 60947-2 - Sealable adjustment

Can be mounted on plate in XL³ cabinets and enclosures