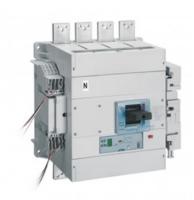

## LEGRAND INTRERUPATOR GENERAL TIP USOL 1600 - SG ELEC RELEASE +CENTRAL - 4P - ICU 70 KA (400 V~) - IN 1600 A

Caracteristici tehnice

MCCBs electronic release Sg with energy metering central unit fixed version

Adjustment of Ir, Isd, Ig, tr, tsd, tg

Instantaneous protection If = 20 kA

Green indicator lamp

Connector for test unit

Logic and dynamic selectivity

Breaking capacity Icu 70 kA (400 V~)

4P

In: 1600 A

Caracteristici generale

DPX<sup>3</sup> 1600 - Sg electronic release MCCBs from 630 to 1600 A

Moulded case MCCBs for switching, control isolation and protection of low Tensiune electrical lines

Can be fitted with auxiliaries