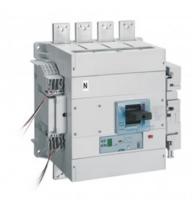

## LEGRAND INTRERUPATOR GENERAL TIP USOL 1600 - SG ELEC RELEASE +CENTRAL - 4P - ICU 70 KA (400 V~) - IN 1250 A

Caracteristici tehnice

MCCBs electronic release Sg with energy metering central unit fixed version

Adjustment of Ir, Isd, Ig, tr, tsd, tg

Instantaneous protection If = 20 kA

Green indicator lamp

Connector for test unit

Logic and dynamic selectivity

Breaking capacity Icu 70 kA (400 V~)

4P

In: 1250 A

Caracteristici generale

DPX<sup>3</sup> 1600 - Sg electronic release MCCBs from 630 to 1600 A

Moulded case MCCBs for switching, control isolation and protection of low Tensiune electrical lines

Can be fitted with auxiliaries