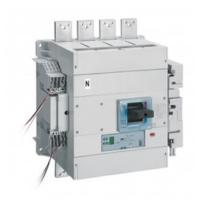

## LEGRAND INTRERUPATOR GENERAL TIP USOL 1600 - SG ELEC RELEASE +CENTRAL - 4P - ICU 36 KA (400 V~) - IN 1600 A

Caracteristici tehnice

MCCBs electronic release Sg with energy metering central unit fixed version

Adjustment of Ir, Isd, Ig, tr, tsd, tg

Instantaneous protection If = 20 kA

Green indicator lamp

Connector for test unit

Logic and dynamic selectivity

Breaking capacity Icu 36 kA (400 V~)

4P

In: 1600 A

Caracteristici generale

DPX<sup>3</sup> 1600 - Sg electronic release MCCBs from 630 to 1600 A

Moulded case MCCBs for switching, control isolation and protection of low Tensiune electrical lines

Can be fitted with auxiliaries

Can be used with residual current relays

Supplied complete with:

connection plates for bars

insulated shields (phase barriers)

Conform to IEC 60947-2 - Sealable adjustment

Can be mounted on plate in XL³ cabinets and enclosures