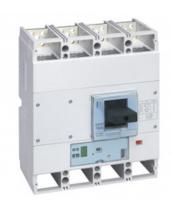

## LEGRAND INTRERUPATOR GENERAL TIP USOL 1600 - S2 ELECTRONIC RELEASE -4P - ICU 70 KA (400 V~) - IN 800 A

Caracteristici tehnice MCCBs electronic release S2 fixed version Adjustment of Ir, Isd, tr, tsd Instantaneous protection If = 20 kAGreen indicator lamp Connector for test unit Logic and dynamic selectivity

Breaking capacity Icu 70 kA (400 V~)

4P

In: 800 A

Caracteristici generale

DPX<sup>3</sup> 1600 - S2 electronic release MCCBs from 630 to 1600 A

Moulded case MCCBs for switching, control isolation and protection of low Tensiune electrical lines

Can be fitted with auxiliaries

Can be used with residual current relays

Supplied complete with:

connection plates for bars

insulated shields (phase barriers)

Conform to IEC 60947-2 - Sealable adjustment

Can be mounted on plate in XL³ cabinets and enclosures