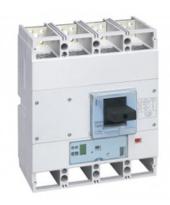

## LEGRAND INTRERUPATOR GENERAL TIP USOL 1600 - S2 ELECTRONIC RELEASE - 4P - ICU 70 KA (400 V~) - IN 1000 A

Caracteristici tehnice
MCCBs electronic release S2 fixed version
Adjustment of Ir, Isd, tr, tsd
Instantaneous protection If = 20 kA
Green indicator lamp
Connector for test unit

Logic and dynamic selectivity

Breaking capacity Icu 70 kA (400 V~)

4P

In: 1000 A

Caracteristici generale

DPX<sup>3</sup> 1600 - S2 electronic release MCCBs from 630 to 1600 A

Moulded case MCCBs for switching, control isolation and protection of low Tensiune electrical lines

Can be fitted with auxiliaries

Can be used with residual current relays

Supplied complete with:

connection plates for bars

insulated shields (phase barriers)

Conform to IEC 60947-2 - Sealable adjustment

Can be mounted on plate in XL³ cabinets and enclosures