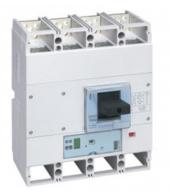

## <u>LEGRAND INTRERUPATOR GENERAL TIP USOL 1600 - S2 ELECTRONIC RELEASE -</u> <u>4P - ICU 50 KA (400 V~) - IN 800 A</u>

Caracteristici tehnice MCCBs electronic release S2 fixed version Adjustment of Ir, Isd, tr, tsd Instantaneous protection If = 20 kAGreen indicator lamp Connector for test unit Logic and dynamic selectivity Breaking capacity Icu 50 kA (400 V~) 4PIn : 800 A Caracteristici generale DPX<sup>3</sup> 1600 - S2 electronic release MCCBs from 630 to 1600 A Moulded case MCCBs for switching, control isolation and protection of low Tensiune electrical lines Can be fitted with auxiliaries Can be used with residual current relays Supplied complete with: connection plates for bars insulated shields (phase barriers) Conform to IEC 60947-2 - Sealable adjustment Can be mounted on plate in XL<sup>3</sup> cabinets and enclosures Pret: 14.536,50 LEI (TVA inclus)