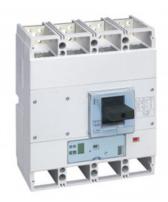

## LEGRAND INTRERUPATOR GENERAL TIP USOL 1600 - S2 ELECTRONIC RELEASE - 4P - ICU 50 KA (400 V~) - IN 630 A

Caracteristici tehnice
MCCBs electronic release S2 fixed version
Adjustment of Ir, Isd, tr, tsd
Instantaneous protection If = 20 kA
Green indicator lamp
Connector for test unit

Logic and dynamic selectivity

Breaking capacity Icu 50 kA (400 V~)

4P

In: 630 A

Caracteristici generale

DPX<sup>3</sup> 1600 - S2 electronic release MCCBs from 630 to 1600 A

Moulded case MCCBs for switching, control isolation and protection of low Tensiune electrical lines