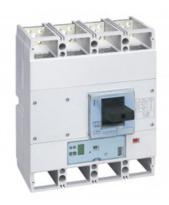

## LEGRAND INTRERUPATOR GENERAL TIP USOL 1600 - S2 ELECTRONIC RELEASE -4P - ICU 50 KA (400 V~) - IN 1600 A

Caracteristici tehnice MCCBs electronic release S2 fixed version Adjustment of Ir, Isd, tr, tsd Instantaneous protection If = 20 kAGreen indicator lamp Connector for test unit Logic and dynamic selectivity

Breaking capacity Icu 50 kA (400 V~)

4P

In: 1600 A

Caracteristici generale

DPX<sup>3</sup> 1600 - S2 electronic release MCCBs from 630 to 1600 A

Moulded case MCCBs for switching, control isolation and protection of low Tensiune electrical lines