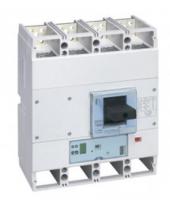

## LEGRAND INTRERUPATOR GENERAL TIP USOL 1600 - S2 ELECTRONIC RELEASE - 4P - ICU 50 KA (400 V~) - IN 1250 A

Caracteristici tehnice
MCCBs electronic release S2 fixed version
Adjustment of Ir, Isd, tr, tsd
Instantaneous protection If = 20 kA
Green indicator lamp
Connector for test unit

Logic and dynamic selectivity

Breaking capacity Icu 50 kA (400 V~)

4P

In: 1250 A

Caracteristici generale

DPX<sup>3</sup> 1600 - S2 electronic release MCCBs from 630 to 1600 A

Moulded case MCCBs for switching, control isolation and protection of low Tensiune electrical lines