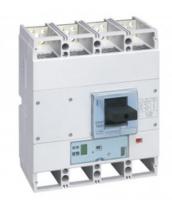

## LEGRAND INTRERUPATOR GENERAL TIP USOL 1600 - S2 ELECTRONIC RELEASE - 4P - ICU 50 KA (400 V~) - IN 1000 A

Caracteristici tehnice
MCCBs electronic release S2 fixed version
Adjustment of Ir, Isd, tr, tsd
Instantaneous protection If = 20 kA
Green indicator lamp
Connector for test unit

Logic and dynamic selectivity

Breaking capacity Icu 50 kA (400 V~)

4P

In: 1000 A

Caracteristici generale

DPX<sup>3</sup> 1600 - S2 electronic release MCCBs from 630 to 1600 A

Moulded case MCCBs for switching, control isolation and protection of low Tensiune electrical lines