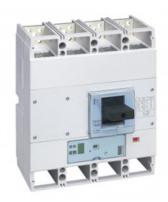

## LEGRAND INTRERUPATOR GENERAL TIP USOL 1600 - S2 ELECTRONIC RELEASE - 4P - ICU 36 KA (400 V~) - IN 1600 A

Caracteristici tehnice
MCCBs electronic release S2 fixed version
Adjustment of Ir, Isd, tr, tsd
Instantaneous protection If = 20 kA
Green indicator lamp
Connector for test unit

Logic and dynamic selectivity

Breaking capacity Icu 36 kA (400 V~)

4P

In: 1600 A

Caracteristici generale

DPX<sup>3</sup> 1600 - S2 electronic release MCCBs from 630 to 1600 A

Moulded case MCCBs for switching, control isolation and protection of low Tensiune electrical lines

Can be fitted with auxiliaries

Can be used with residual current relays

Supplied complete with: connection plates for bars

in the state of th

insulated shields (phase barriers) Conform to IEC 60947-2 - Sealable adjustment