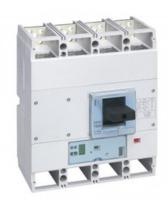

## LEGRAND INTRERUPATOR GENERAL TIP USOL 1600 - S2 ELECTRONIC RELEASE - 4P - ICU 100 KA (400 V~) - IN 800 A

Caracteristici tehnice
MCCBs electronic release S2 fixed version
Adjustment of Ir, Isd, tr, tsd
Instantaneous protection If = 20 kA
Green indicator lamp
Connector for test unit

Logic and dynamic selectivity

Breaking capacity Icu 100 kA (400 V~)

4P

In: 800 A

Caracteristici generale

DPX<sup>3</sup> 1600 - S2 electronic release MCCBs from 630 to 1600 A

Moulded case MCCBs for switching, control isolation and protection of low Tensiune electrical lines