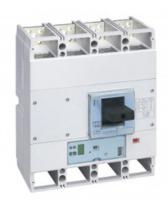

## LEGRAND INTRERUPATOR GENERAL TIP USOL 1600 - S2 ELECTRONIC RELEASE - 4P - ICU 100 KA (400 V~) - IN 630 A

Caracteristici tehnice
MCCBs electronic release S2 fixed version
Adjustment of Ir, Isd, tr, tsd
Instantaneous protection If = 20 kA
Green indicator lamp
Connector for test unit

Logic and dynamic selectivity

Breaking capacity Icu 100 kA (400 V~)

4P

In: 630 A

Caracteristici generale

DPX<sup>3</sup> 1600 - S2 electronic release MCCBs from 630 to 1600 A

Moulded case MCCBs for switching, control isolation and protection of low Tensiune electrical lines

Can be fitted with auxiliaries

Can be used with residual current relays

Supplied complete with:

connection plates for bars

insulated shields (phase barriers)

Conform to IEC 60947-2 - Sealable adjustment

Can be mounted on plate in XL³ cabinets and enclosures