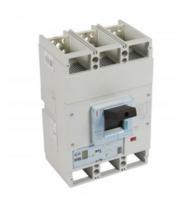

## LEGRAND INTRERUPATOR GENERAL TIP USOL 1600 - S2 ELECTRONIC RELEASE -3P - ICU 36 KA (400 V~) - IN 630 A

Caracteristici tehnice MCCBs electronic release S2 fixed version Adjustment of Ir, Isd, tr, tsd Instantaneous protection If = 20 kAGreen indicator lamp Connector for test unit Logic and dynamic selectivity

Breaking capacity Icu 36 kA (400 V~)

3P

In: 630 A

Caracteristici generale

DPX<sup>3</sup> 1600 - S2 electronic release MCCBs from 630 to 1600 A

Moulded case MCCBs for switching, control isolation and protection of low Tensiune electrical lines

Can be fitted with auxiliaries

Can be used with residual current relays

Supplied complete with:

connection plates for bars

insulated shields (phase barriers)

Conform to IEC 60947-2 - Sealable adjustment

Can be mounted on plate in XL³ cabinets and enclosures