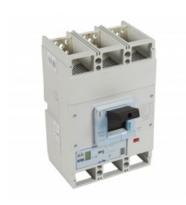

## LEGRAND INTRERUPATOR GENERAL TIP USOL 1600 - S2 ELECTRONIC RELEASE - 3P - ICU 36 KA (400 V~) - IN 1000 A

Caracteristici tehnice
MCCBs electronic release S2 fixed version
Adjustment of Ir, Isd, tr, tsd
Instantaneous protection If = 20 kA
Green indicator lamp
Connector for test unit

Logic and dynamic selectivity

Breaking capacity Icu 36 kA (400 V~)

3P

In: 1000 A

Caracteristici generale

DPX<sup>3</sup> 1600 - S2 electronic release MCCBs from 630 to 1600 A

Moulded case MCCBs for switching, control isolation and protection of low Tensiune electrical lines

Can be fitted with auxiliaries

Can be used with residual current relays

Supplied complete with:

connection plates for bars

insulated shields (phase barriers)

Conform to IEC 60947-2 - Sealable adjustment

Can be mounted on plate in XL³ cabinets and enclosures