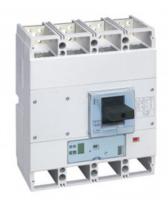

## LEGRAND INTRERUPATOR GENERAL TIP USOL 1600 - S2 ELEC RELEASE + CENTRAL - 4P - ICU 70 KA (400 V~) - IN 800 A

Caracteristici tehnice

MCCBs electronic release S2 with energy metering central unit fixed version

Adjustment of Ir, Isd, tr, tsd

Instantaneous protection If = 20 kA

Green indicator lamp

Connector for test unit

Logic and dynamic selectivity

Breaking capacity Icu 70 kA (400 V~)

4P

In: 800 A

Caracteristici generale

DPX<sup>3</sup> 1600 - S2 electronic release MCCBs from 630 to 1600 A

Moulded case MCCBs for switching, control isolation and protection of low Tensiune electrical lines

Can be fitted with auxiliaries

Can be used with residual current relays

Supplied complete with:

connection plates for bars

insulated shields (phase barriers)

Conform to IEC 60947-2 - Sealable adjustment

Can be mounted on plate in XL³ cabinets and enclosures