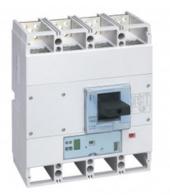

## LEGRAND INTRERUPATOR GENERAL TIP USOL 1600 - S2 ELEC RELEASE + CENTRAL - 4P - ICU 70 KA (400 V~) - IN 1600 A

Caracteristici tehnice MCCBs electronic release S2 with energy metering central unit fixed version Adjustment of Ir, Isd, tr, tsd Instantaneous protection If = 20 kAGreen indicator lamp Connector for test unit Logic and dynamic selectivity Breaking capacity Icu 70 kA (400 V~) 4PIn : 1600 A Caracteristici generale DPX<sup>3</sup> 1600 - S2 electronic release MCCBs from 630 to 1600 A Moulded case MCCBs for switching, control isolation and protection of low Tensiune electrical lines Can be fitted with auxiliaries Can be used with residual current relays Supplied complete with: connection plates for bars insulated shields (phase barriers) Conform to IEC 60947-2 - Sealable adjustment Can be mounted on plate in XL<sup>3</sup> cabinets and enclosures Pret: 18.844,13 LEI (TVA inclus)